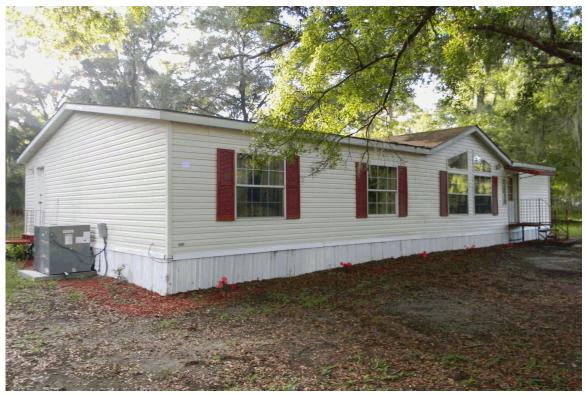

Insured:

Policy Information

FormQuestion #Form ValueClient ValueReasonBucketForm\_5203033YESYESTall trees within 20 ftC

A mobile home survey is a basic DOS along which includes photos of all elevations and any applicable premise or dwelling concerns.