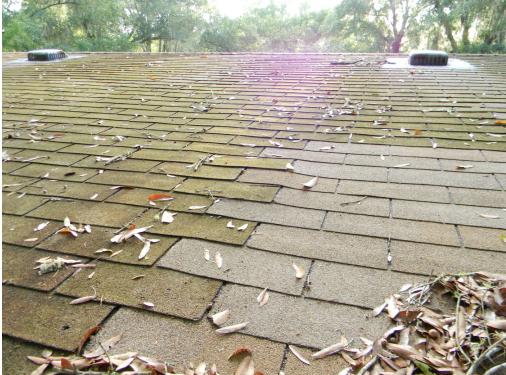

Insured:

Policy Information

FormQuestion #Form ValueClient ValueReasonBucketForm\_5203033YESYESTall trees within 20 ftC

A mobile home survey is a basic DOS along which includes photos of all elevations and any applicable premise or dwelling concerns.