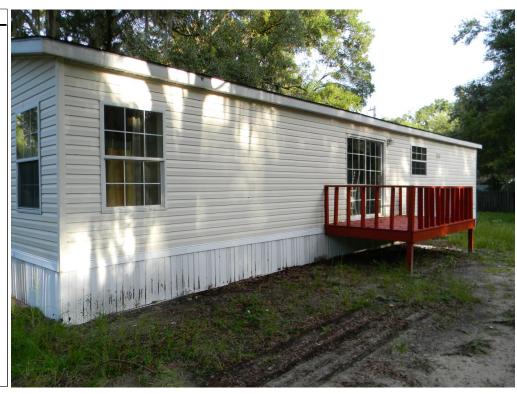

Insured:

Policy Information

FormQuestion #Form ValueClient ValueReasonBucketForm\_5203033YESYESTall trees within 20 ftC

A mobile home survey is a basic DOS along which includes photos of all elevations and any applicable premise or dwelling concerns.