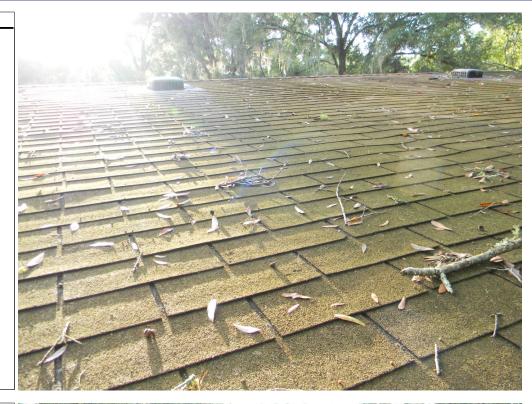

Insured:

Policy Information

FormQuestion #Form ValueClient ValueReasonBucketForm\_5203033YESYESTall trees within 20 ftC

A mobile home survey is a basic DOS along which includes photos of all elevations and any applicable premise or dwelling concerns.