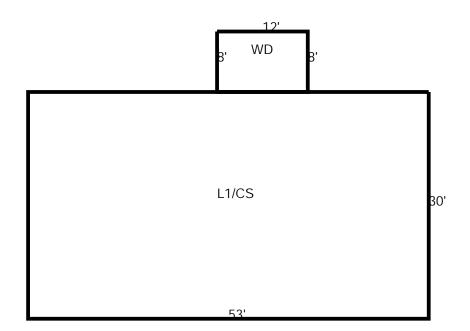

### **UnderScore Policy Summary**

Bucket = **C**Description = **Condition Issues** 

Account #: 1715.09

Client Name: AMERICAN INTEGRITY INSURANCE

9/4/2015

Agency Info:

Policy #: AGM122298 Tracking #: 15-215-000329