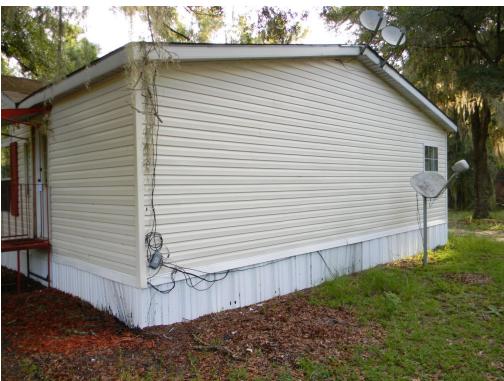

Insured:

Policy Information

FormQuestion #Form ValueClient ValueReasonBucketForm\_5203033YESYESTall trees within 20 ftC

A mobile home survey is a basic DOS along which includes photos of all elevations and any applicable premise or dwelling concerns.