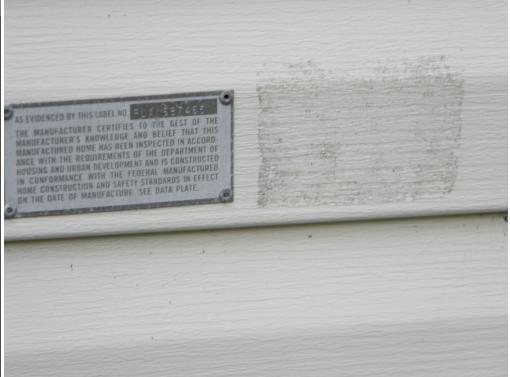

Insured:

Policy Information

FormQuestion #Form ValueClient ValueReasonBucketForm\_5203033YESYESTall trees within 20 ftC

A mobile home survey is a basic DOS along which includes photos of all elevations and any applicable premise or dwelling concerns.