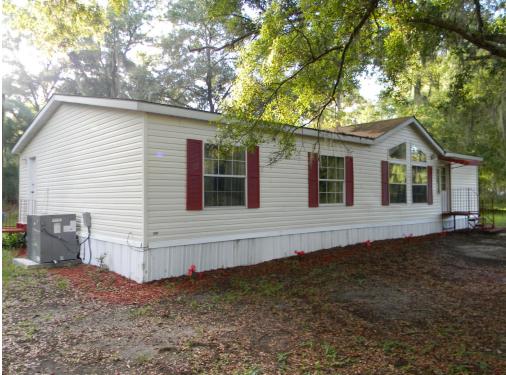

Insured:

Policy Information

FormQuestion #Form ValueClient ValueReasonBucketForm\_5203033YESYESTall trees within 20 ftC

A mobile home survey is a basic DOS along which includes photos of all elevations and any applicable premise or dwelling concerns.