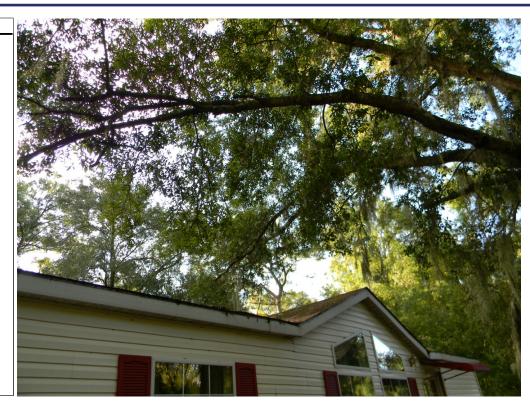

Insured:

Policy Information

FormQuestion #Form ValueClient ValueReasonBucketForm\_5203033YESYESTall trees within 20 ftC

A mobile home survey is a basic DOS along which includes photos of all elevations and any applicable premise or dwelling concerns.