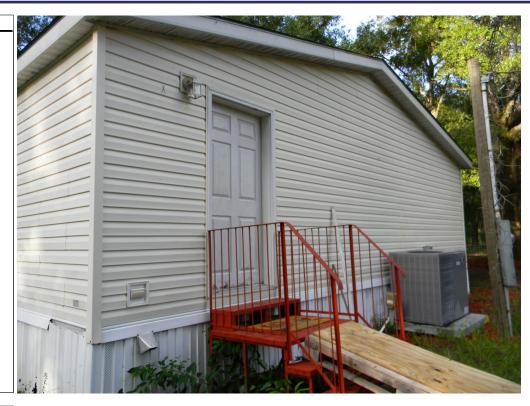

Insured:

Policy Information

FormQuestion #Form ValueClient ValueReasonBucketForm\_5203033YESYESTall trees within 20 ftC

A mobile home survey is a basic DOS along which includes photos of all elevations and any applicable premise or dwelling concerns.